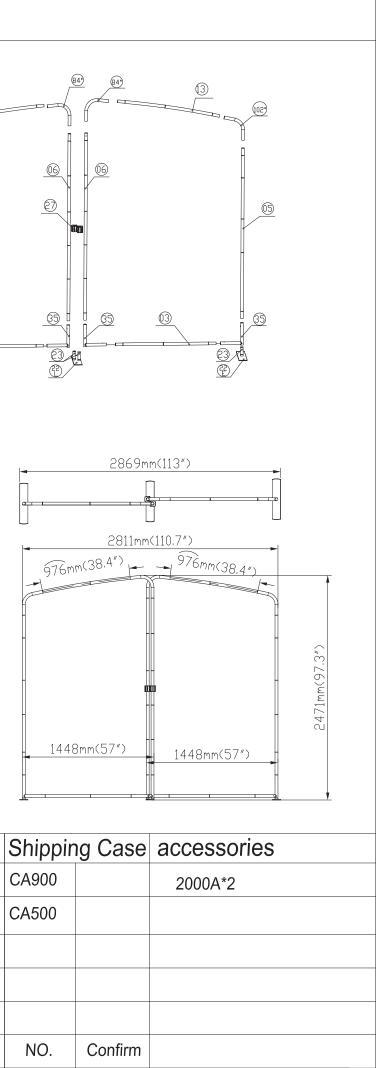

## WLM-MANDARIN A

05

23

Ð

65

03

## Setup Instructions

1. Take all the parts out of the bags and lay them on the ground according to the assembly diagram.

2. Make sure that all the corresponding numbers are correct.

3. Now start pushing the pipes together until they firmly click, if difficult you can slightly twist the parts together to make the locking spring pop up on place.

4. Its time to get your hands cleaned as now you are ready to handle the printed fabric. Feed the fabric from the round edges of the frame, feed only a few feet, then stand the frame up then slide the fabric to the bottom, now close the Zipper.

5. You can set up the feet in the position that you want to erect the stand, lift the fabric panels and fit on the feet.

6. To lock the frames together you can use the "S" shaped brackets, they are designed tight so they lock well.

7. If you have a header in the kit you can fix to the top by using the clear plastic clips.

| Frame |                  | Frame     |          | ;       | Frame |          |         | Frame |          |         | Frame |          |         | Frame |                 |       | TV kit  |  |
|-------|------------------|-----------|----------|---------|-------|----------|---------|-------|----------|---------|-------|----------|---------|-------|-----------------|-------|---------|--|
| 102°  | 2                | (22)<br>L | 1        |         | 03    | 2        |         |       |          |         |       |          |         |       |                 | 22.6" |         |  |
| 84°   | 2                | (22)<br>E | 2        |         |       |          |         |       |          |         |       |          |         |       |                 | 32"   |         |  |
| 13    | 2                | 23        | 4        |         |       |          |         |       |          |         |       |          |         |       |                 | 40"   |         |  |
| 35    | 4                | 06        | 2        |         |       |          |         | /     |          |         |       |          |         |       |                 |       |         |  |
| 27    | 1                | 05        | 2        |         |       |          |         |       |          |         |       |          |         |       |                 |       |         |  |
| NO.   | Quantity Confirm | NO.       | Quantity | Confirm | NO.   | Quantity | Confirm | NO.   | Quantity | Confirm | NO.   | Quantity | Confirm | NO.   | Quantity Confir | m NO. | Confirm |  |